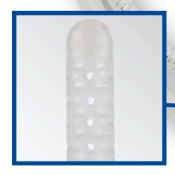

#### • Markings

Depth markings on the ViSiGi® provide clear visual indicators for accurate placement in the esophagus, helping ensure precise positioning and real-time confirmation during surgery.

Blunt tip reduces the likelihood of perforation, but latterable flexibility aids in placement of the device. Internal reinforcement provides added hoop strength to ensure externally consistent sizing diameter