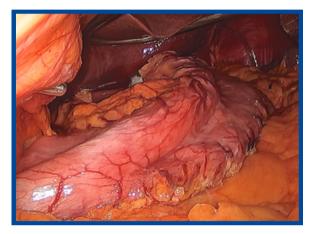

### Performing a Sleeve Gastrectomy?

ViSiGi® was designed from the pylorus up for efficient, singleinsertion sleeve gastrectomies, making your procedure simpler and faster.

- Decompress: ViSiGi®'s large, blunt design allows fast, accurate stomach decompression and reduces misplacement risk.
- **Delineate**: Proprietary suction and fenestration offer clear device visibility, enhancing stapling precision.
- **Dissect**: Clear visualization simplifies staple line selection for confident surgical decisions.