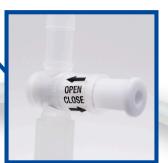

#### Selection Valve

Vented close position allows for safe adjustment of the device. Open position allows for decompression and internal stabilization.